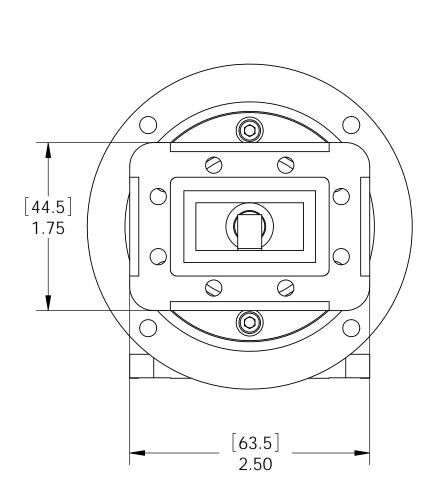

## **SPECIFICATIONS**

## ELECTRICAL:

FREQUENCY: 7.9-8.4 GHz VSWR: 1.20:1 max VSWR WOW: .03 max INS LOSS: 0.15 dB max

PEAK POWER: 0.25 MW AT 15 PSIG (min) DRY AIR OR NITROGEN

AVERAGE POWER: 1.2 KW

RF LEAKAGE: -85 dB max (TO BE VERIFIED @ 7.25, 7.5, 7.75 GHz)

SEE RF LEAKAGE TEST

MECHANICAL:

PRESSURE: +15 PSIG DRY AIR OR NITROGEN LEAK RATE 25 CC/MIN AT .2 MPA max

MATERIAL: ALUMINUM

FINISH: TBD

(SURFACES INDICATED BY  $\overline{\bigvee}$  TO BE FREE OF PAINT)

WEIGHT: 0.7 KG max (1.54 LBS)

STARTING TORQUE: .29Nm max (2.48 in-lbs @ 25 DEG. C)

-32° C TO +85° C TEMPERATURE: ROTATIONAL SPEED: 300 RPM max

DESIGN LIFE: 50 MILLION REVOLUTIONS

MARKING: TO INCLUDE AS A MIN, DIAMOND P/N & SERIAL #