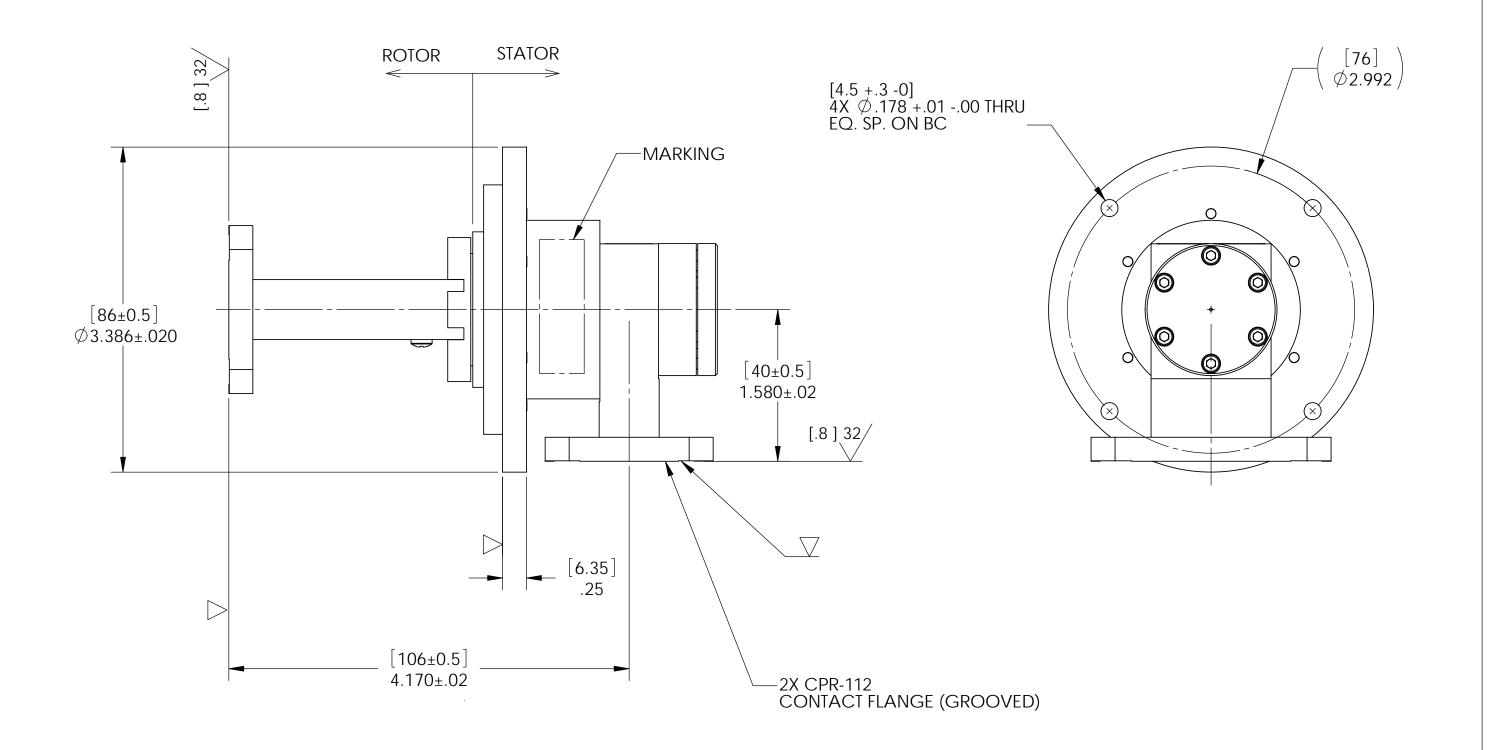

## **SPECIFICATIONS**

## ELECTRICAL:

FREQUENCY: 7.9-8.4 GHz VSWR: 1.20:1 max VSWR WOW: .03 max INS LOSS: 0.15 dB max

PEAK POWER: 0.25 MW AT 15 PSIG (min) DRY AIR OR NITROGEN

AVERAGE POWER: 1.2 KW

RF LEAKAGE: -85 dB max (TO BE VERIFIED @ 7.25, 7.5, 7.75 GHz)

SEE RF LEAKAGE TEST

MECHANICAL:

PRESSURE: +15 PSIG DRY AIR OR NITROGEN LEAK RATE 25 CC/MIN AT .2 MPA max

MATERIAL: ALUMINUM

FINISH: TBD

(SURFACES INDICATED BY  $\overline{\bigvee}$  TO BE FREE OF PAINT)

WEIGHT: 0.7 KG max (1.54 LBS)

STARTING TORQUE: .29Nm max (2.48 in-lbs @ 25 DEG. C)

-32° C TO +85° C TEMPERATURE: ROTATIONAL SPEED: 300 RPM max

DESIGN LIFE: 50 MILLION REVOLUTIONS

MARKING: TO INCLUDE AS A MIN, DIAMOND P/N & SERIAL #