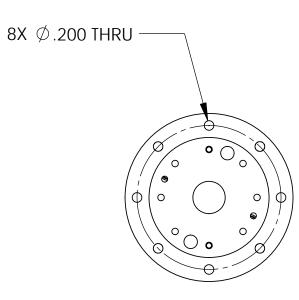

| FREQUENCY<br>VSWR<br>VSWR WOW<br>INSERTION LOSS<br>INS LOSS WOW<br>POWER<br>MATERIAL<br>FINISH<br>PRESSURE<br>LEAK RATE<br>TORQUE<br>MARKING | 17.7 - 21.3 GHz<br>1.10 :1 MAX<br>0.10 MAX<br>0.20 dB MAX<br>0.20 dB MAX<br>1 W (CW)<br>ALUM, 6061 -T6 ALLOY<br>TBD<br>DO NOT PAINT SURFACES MARKED $\bigtriangledown$<br>2.0 psig<br>1 SCF @ 0.5 psig<br>50 IN-OZ<br>MARKING TO INCLUDE AS A MINIMUM:<br>DIAMOND LOGO, MODEL NUMBER,<br>CAGE CODE & SERIAL NUMBER<br>PER MIL-STD-130 |
|----------------------------------------------------------------------------------------------------------------------------------------------|-----------------------------------------------------------------------------------------------------------------------------------------------------------------------------------