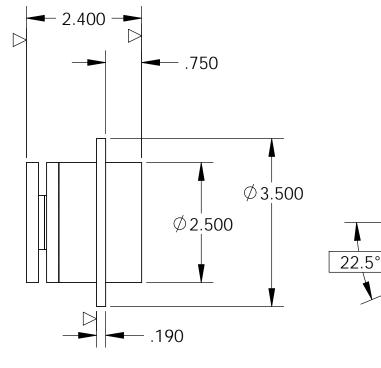

| FREQUENCY<br>VSWR<br>VSWR WOW<br>INSERTION LOSS<br>INS LOSS WOW<br>POWER<br>MATERIAL<br>FINISH<br>PRESSURE<br>LEAK RATE<br>TORQUE<br>MARKING | 17.7 - 21.3 GHz<br>1.10 :1 MAX<br>0.10 MAX<br>0.20 dB MAX<br>0.20 dB MAX<br>1 W (CW)<br>ALUM, 6061 -T6 ALLOY<br>TBD<br>DO NOT PAINT SURFACES MARKED $\bigtriangledown$<br>2.0 psig<br>1 SCF @ 0.5 psig<br>50 IN-OZ<br>MARKING TO INCLUDE AS A MINIMUM:<br>DIAMOND LOGO, MODEL NUMBER,<br>CAGE CODE & SERIAL NUMBER<br>PER MIL-STD-130 |
|----------------------------------------------------------------------------------------------------------------------------------------------|-------------------------------------------------------------------------------------------------------------------------------------------------------------------------------------