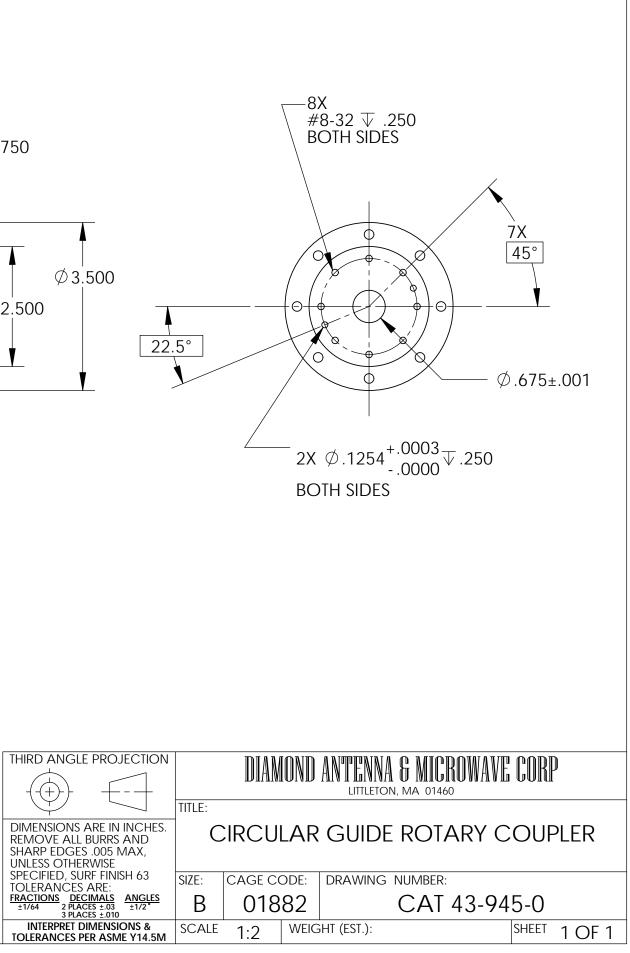

|
| HUMIDITY                                                                                                                                     | 0 to 100%                                                                                                                                                                                                                                                                                                                             |

| humidiiy | 0 to 100%       |
|----------|-----------------|
| Pressure | 850 to 1083 bar |
|          |                 |